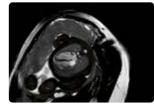

## WHAT IS DOPPLER ULTRASOUND (DUS) GATING?

This is smart-sync!

## Integrates easily in your clinical workflow

*smart-sync* detects cardiac motion and synchronizes the fetal cardiac cycle with the MR image acquisition. In that way, fetal CMR becomes possible and can be used for anatomical and functional imaging. The quick setup in less than three minutes requires no special training. *smart-sync* utilizes standard cardiac MR sequences, being a plug and play solution that can be easily incorporated in your daily workflow. Its clinical utility is proven: *smart-sync* helps with delivery planning, organization of early postnatal care and provides valuable information for parental counseling.